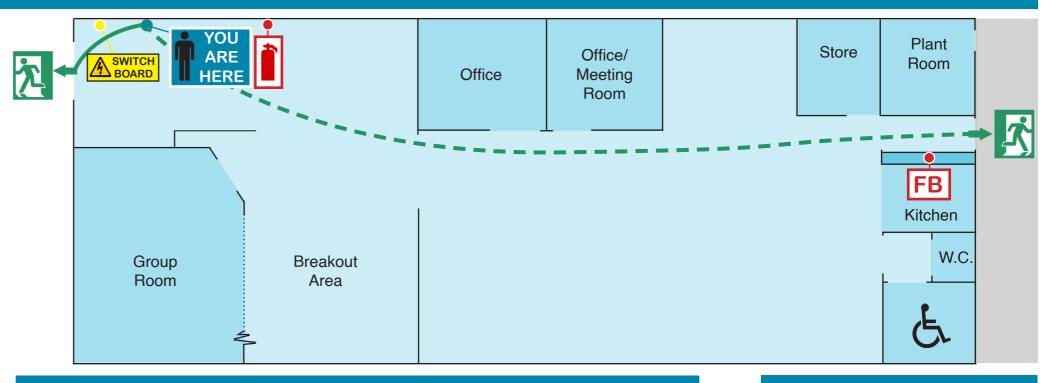

## SWITCH **Plant** Store Office/ Room Office Meeting Room YOU ARE HERE FB Kitchen W.C Breakout Group Room Area

# **EVACUATION ASSEMBLY AREAS**

Exit point

Fire blanket

Fire extinguisher

Electric switchboard

Evacuation route via front door

Evacuation route via rear door