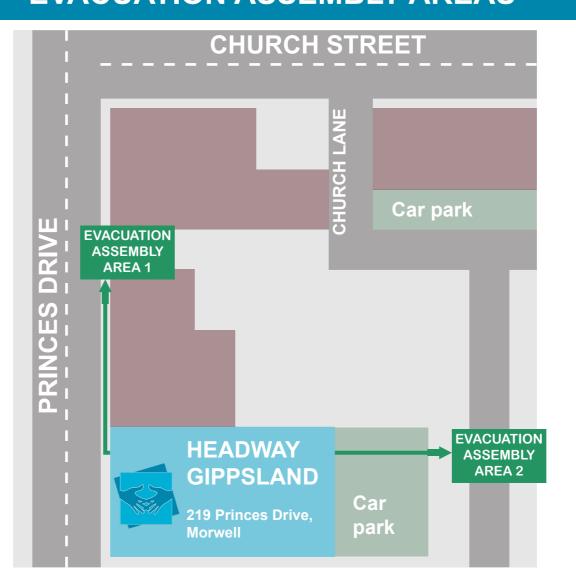

# **EVACUATION ASSEMBLY AREAS**

Exit point

Fire blanket

Fire extinguisher

Electric switchboard

Evacuation route via front door

Evacuation route via rear door