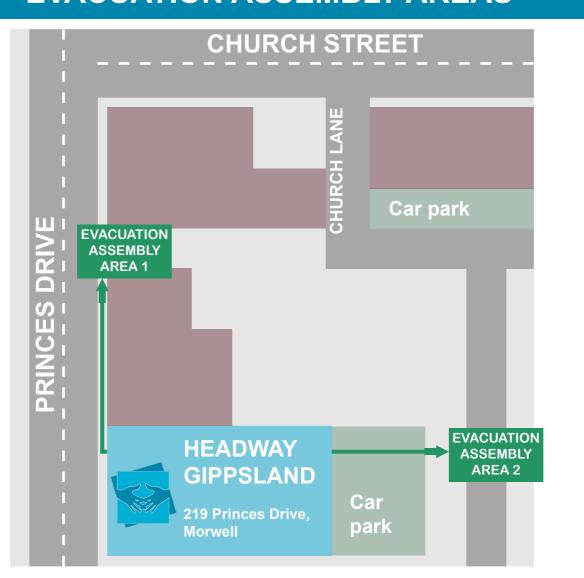

# **EVACUATION ASSEMBLY AREAS**

Exit point

Fire blanket

Fire extinguisher

Electric switchboard

Evacuation route via front door

Evacuation route via rear door